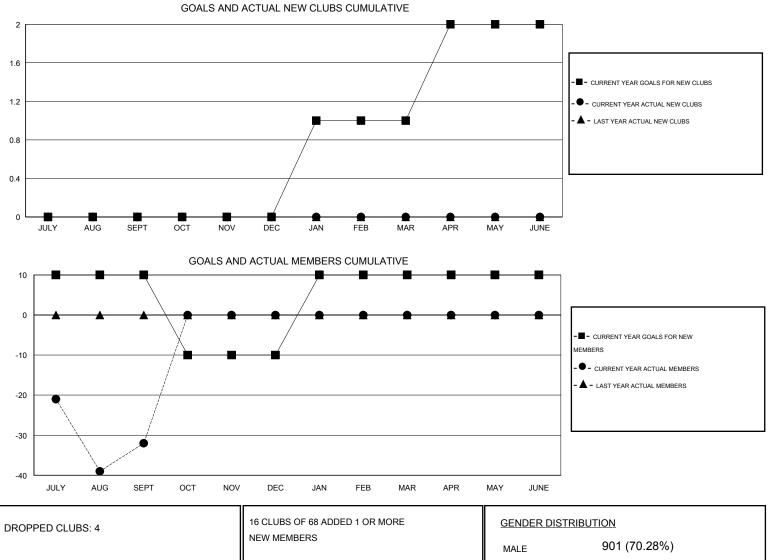

## LOCATION NORTH CAROLINA

GMT CA 1

|                                            |                  | Clubs             |                  |                  | Members                                    |                    |                                     |                    |                  |  |
|--------------------------------------------|------------------|-------------------|------------------|------------------|--------------------------------------------|--------------------|-------------------------------------|--------------------|------------------|--|
|                                            | RESU             | LTS FOR 2015-2016 |                  |                  | RESULTS FOR 2015-2016                      |                    |                                     |                    |                  |  |
| QUARTER                                    | NEW CLUB<br>GOAL | NEW CLUBS         | DROPPED<br>CLUBS | NET<br>GAIN/LOSS | QUARTER                                    | NEW MEMBER<br>GOAL | CHARTER AND<br>NEW MEMBERS<br>ADDED | DROPPED<br>MEMBERS | NET<br>GAIN/LOSS |  |
| JULY/AUG/SEPT                              | 0                | 0                 | 4<br>0           | -4<br>0          | JULY/AUG/SEPT                              | 10<br>-20          | 24<br>0                             | 56<br>0            | -32<br>0         |  |
| OCT/NOV/DEC<br>JAN/FEB/MAR<br>APR/MAY/JUNE | 1<br>1           | 0                 | 0                | 0                | OCT/NOV/DEC<br>JAN/FEB/MAR<br>APR/MAY/JUNE | 20<br>0            | 0                                   | 0                  | 0                |  |

| DROPPED CLUBS: 4 |    | NEW MEMBERS           | MALE 901 (70.28%)   |              |     |
|------------------|----|-----------------------|---------------------|--------------|-----|
|                  |    |                       | FEMALE              | 381 (29.72%) |     |
|                  | 7  |                       |                     |              |     |
| DECEASED         | 7  | CLICK HERE FOR HEALTH | FAMILY UNIT MEMBERS |              | 270 |
| CLUB CANCELLED   | 0  | ASSESSMENT DATA       | HEAD OF HOUSEHOLD   |              | 132 |
| OTHER            | 49 |                       |                     |              | 138 |
| TOTAL            | 56 | J                     | NON-HEAD OF HOUSEH  |              | 130 |
|                  |    |                       |                     | _            |     |